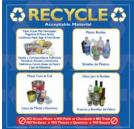

## Multi-Family Assistance provided by County of San Diego

All items are Bilingual- English and Spanish

### **Promotional Door Hangers**

Pre and Post Implementation



### **Recycling Brochure for Owners and Managers**



# **Refrigerator Magnets**

Reminds residents what materials can be recycled.



# 18"x 24" Metal Sign for Waste and Recycling Enclosure

Placed on entrance to enclosure or next to dumpster. Details Mandatory Recycling Requirement.



### **In-Unit Recycling Bags**

Makes transporting materials from the apartment or condo unit to the recycling enclosure convenient. Lists designated recyclables.



#### 10"x 20" Dumpster Stickers

Distinguishes recycling dumpster from trash.



# Competitor Lid (Provided by Hauler)

Distinguishes recycling container from trash.

Easy to use, reduces contamination.

Lids may be provided upon request by hauler.