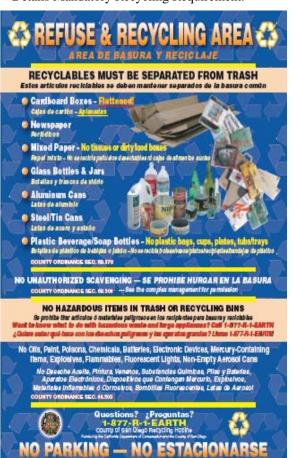

# 18"x 24" Metal Sign for Waste and Recycling Enclosure

Placed on entrance to enclosure or next to dumpster. Details Mandatory Recycling Requirement.