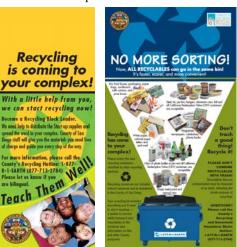

## Multi-Family Assistance provided by County of San Diego

All items are Bilingual- English and Spanish

### **Promotional Door Hangers**

Pre and Post Implementation



### **Recycling Brochure for Owners and Managers**



# **Refrigerator Magnets**

Reminds residents what materials can be recycled.



# 18"x 24" Metal Sign for Waste and Recycling Enclosure

Placed on entrance to enclosure or next to dumpster. Details Mandatory Recycling Requirement.



### **In-Unit Recycling Bags**

Makes transporting materials from the apartment or condo unit to the recycling enclosure convenient. Lists designated recyclables.



#### 10"x 20" Dumpster Stickers

Distinguishes recycling dumpster from trash.



# Competitor Lid (Provided by Hauler)

Distinguishes recycling container from trash.

Easy to use, reduces contamination.

Lids may be provided upon request by hauler.