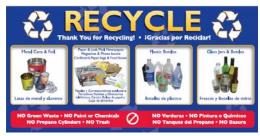

### **Recycling Brochure for Owners and Managers**

# 18"x 24" Metal Sign for Waste and Recycling Enclosure

Placed on entrance to enclosure or next to dumpster. Details Mandatory Recycling Requirement.