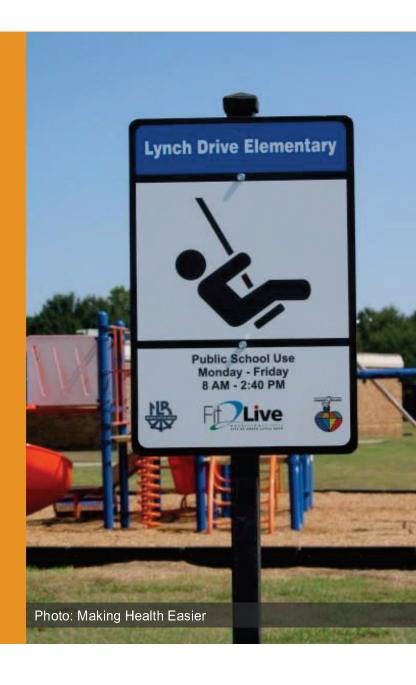

# A policy is:

- a statement in writing
- binding
- setting out a general approach to be applied broadly

# WHAT DO WE MEAN BY POLICY?

- Local ordinances
- Zoning language
- Resolutions
- Standards
- School/agency policy language
- Contracts/agreements
- State/federal laws
- Organization/company policies

Policy requiring minimum percent of foods sold in vending machines on city property meet nutritional requirements.