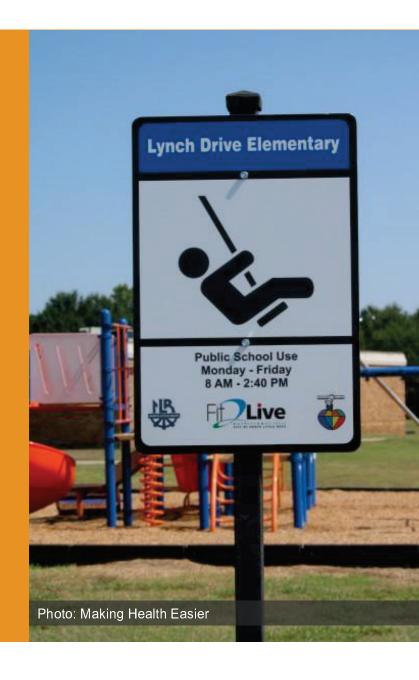

# A policy is:

- a statement in writing
- binding
- setting out a general approach to be applied broadly

# WHAT DO WE MEAN BY POLICY?

- Local ordinances
- Zoning language
- Resolutions
- Standards
- School/agency policy language
- Contracts/agreements
- State/federal laws
- Organization/company policies

Policy requiring minimum percent of foods sold in vending machines on city property meet nutritional requirements.