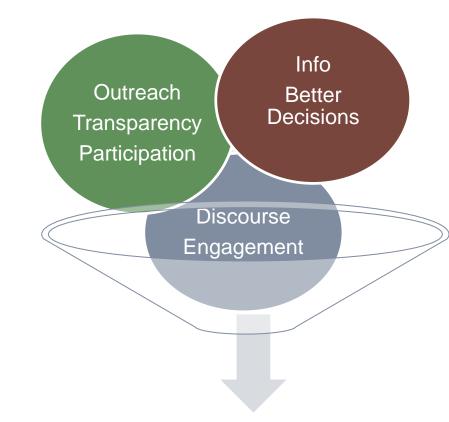

## **Broader Context**

Before looking at the tools, what's the *purpose?* 

Tool is just the means

Participation continuum

# **Participation Continuum**

Method depends on the issue, circumstance and your objective Tech tools = > greater ability in all these