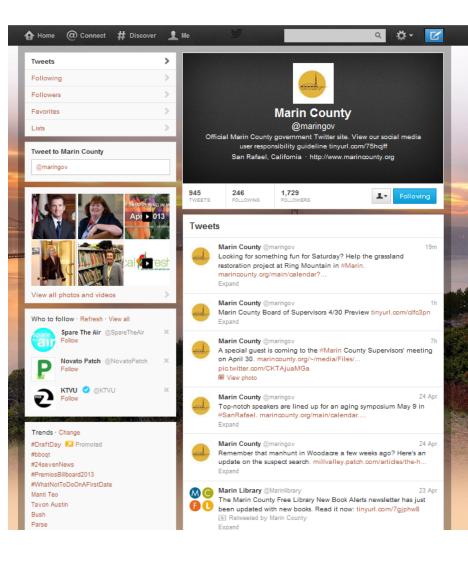

# Social - Twitter

- 7 Twitter accounts in County
- 1,729 followers for main County of Marin site
- Increased over past year
- Preferred for County news