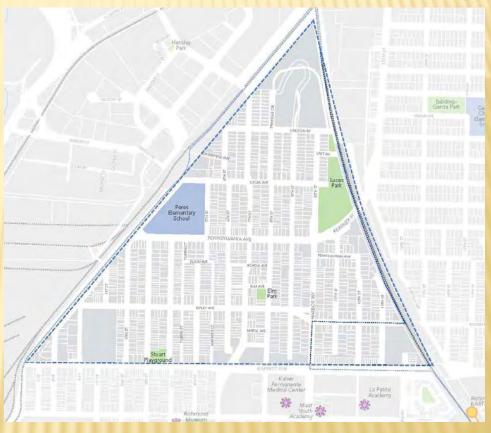

# **Health and Wellness Implementation**

- School Based Approach
  - Neighborhoods chosen by school catchment areas
  - + Elementary Schools
  - + Places facing health disparities

Iron Triangle

# Implementation: Safe Routes to School

Iron Triangle

City, County, Parents, Students, BBK, Pogo Park