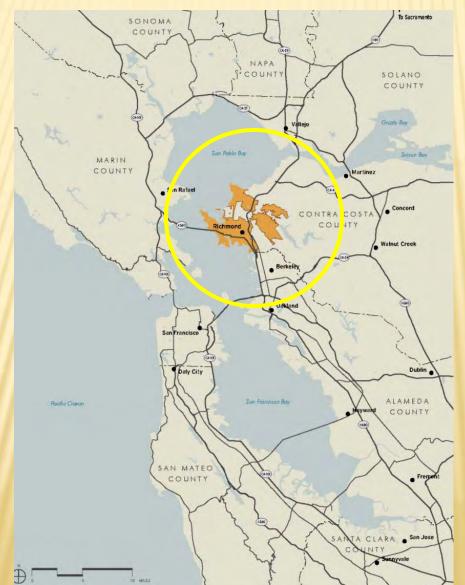

# **Health and Wellness Implementation**

- School Based Approach
  - Neighborhoods chosen by school catchment areas
  - + Elementary Schools
  - + Places facing health disparities

Iron Triangle